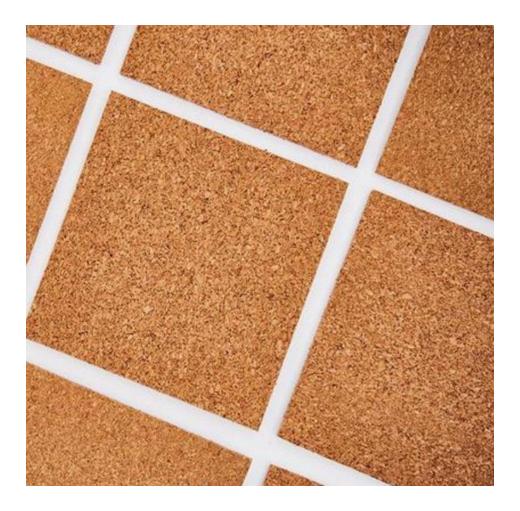

## Product Description

Thin Square Cork Coaster is available in a variety of shapes, sizes, and thicknesses, and can be done with logos, pictures on.; "Raybone" Thin Square Cork Coaster is pressed with natural oak bark particles, natural, and has been tested and certified. And it has the advantages of soft hand feeling, good elasticity, bright colors and beautiful appearance. It is waterproof and simple cleaning can restore as new.