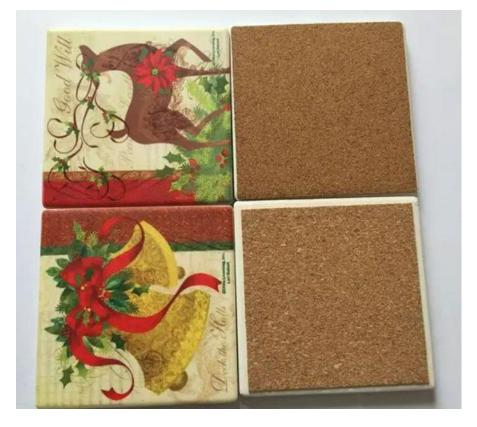

Coaster is made from authentic cork: crafted from 100% real cork. We can offer you the best after-sale service and timely delivery.

## Product Description

Thin Square Cork Coaster is available in a variety of shapes, sizes, and thicknesses, and can be done with logos, pictures on.; "Raybone" Thin Square Cork Coaster is pressed with natural oak bark particles, natural, and has been tested and certified. And it has the advantages of soft hand feeling, good elasticity, bright colors and beautiful appearance. It is waterproof and simple cleaning can restore as new.

Due to the softness of the product, the bottle has good resilience when placed on it, thus protecting the wine bottle. "Raybone" **Thin Square Cork Coaster** is widely used in hotels, tea houses, coffee shops and other places.



Phone: +86-13418991198



| SPECIFICATION for Thin Square Cork Coaster |                                                            |  |
|--------------------------------------------|------------------------------------------------------------|--|
| Item                                       | Eco Table Placemat Decor Cork Coaster                      |  |
| Material                                   | Nature cork                                                |  |
| Size                                       | 5*5, 8*8cm, 10*10cm etc. or as request                     |  |
| Thickness                                  | 0.5mm to 5mm                                               |  |
| Color                                      | Nature cork color