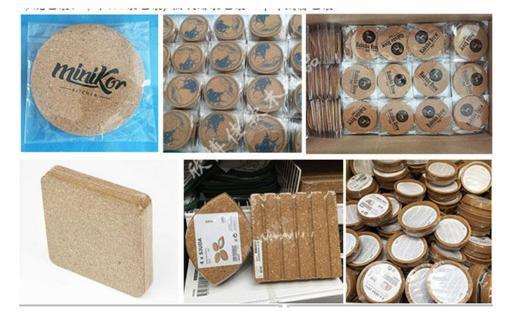

e cork                                                |  |
| Size                                       | 5*5, 8*8cm, 10*10cm etc. or as request                     |  |
| Thickness                                  | 0.5mm to 5mm                                               |  |
| Color                                      | Nature cork color                                          |  |
| Printing                                   | Logo is available                                          |  |
| Packing                                    | pp bag or shrink wrap, then in master carton or as request |  |
| Sample time                                | 5~7 days                                                   |  |



## Packing for Thin Square Cork Coaster



Raybone Technology Co. Ltd.



## Other shape of Thin Square Cork Coaster