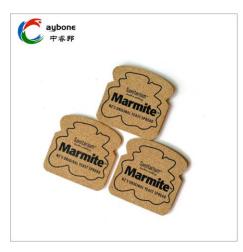

## Thin Square Cork Coaster

Since 2003, "Raybone" acted as a professional corks manufacturer and supplier in China. In these years, we have produced and exported different cork products including Thin Square Cork Coaster, Cork pads for glass, Cork underlay to all world. "Raybone" Thin Square Cork Coaster is made from authentic cork: crafted from 100% real cork. We can offer you the best after-sale service and timely delivery.

## Product Description

Thin Square Cork Coaster is available in a variety of shapes, sizes, and thicknesses, and can be done with logos, pictures on.; "Raybone" Thin Square Cork Coaster is pressed with natural oak bark particles, natural, and has been tested and certified. And it has the advantages of soft hand feeling, good elasticity, bright colors and beautifu