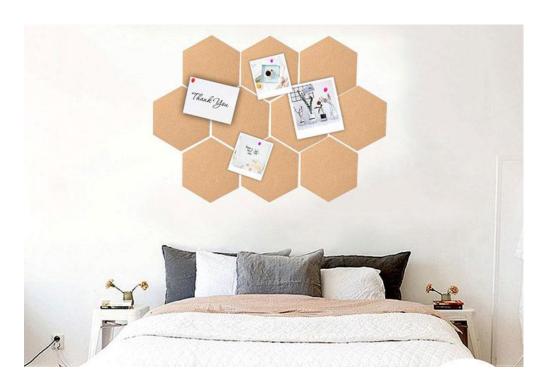

## Product Description

Usually, **Hexagon Cork Board with Adhesive** can be widely applied on photo wall, maps, bulletin board etc. Papers, notes, photos, artwork and other paper things could be held on the wall by the cork boards in different dimension. "Raybone" **Hexagon Cork Board with Adhesive** is good for DIY cork coasters, custom bulletin boards, cork sheets etc. in your office, home, dorm room, cubicle, kitchen and more!