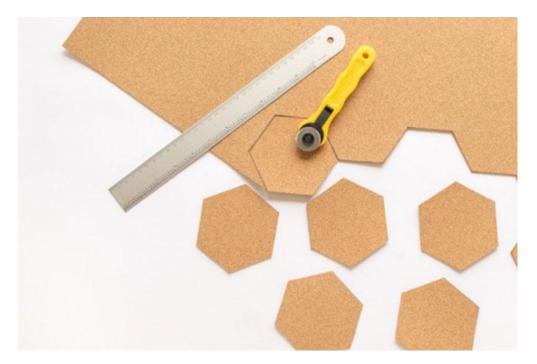

## **Hexagon Cork Board With Adhesive**

"Raybone" is a professional corks manufacturer with large-scale production line in China Middle, who have produced and exported Hexagon Cork Board with Adhesive for about 20years. "Raybone" Hexagon Cork Board With Adhesive is made from authentic cork: crafted from 100% real cork. Provide professional after-sales service and the right price, "Raybone" will be a trustworthy partner for you.

## Product Description

Usually, **Hexagon Cork Board with Adhesive** can be widely applied on photo wall, maps, bulletin board etc. Papers, notes, photos, artwork and other paper things could be held on the wall by the cork boards in different dimension. "Raybone" **Hexagon Cork Board with Adhesive** is good for DIY cork coasters, custom bulletin boards, cork sheets etc. in your office, home, dorm room, cubicle, kitchen and more!