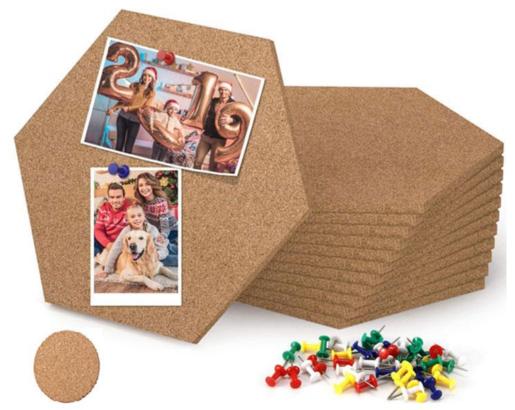

## Product Description

Usually, **Hexagon Cork Board with Adhesive** can be widely applied on photo wall, maps, bulletin board etc. Papers, notes, photos, artwork and other paper things could be held on the wall by the cork boards in different dimension. "Raybone" **Hexagon Cork Board with Adhesive** is good for DIY cork coasters, custom bulletin boards, cork sheets etc. in your office, home, dorm room, cubicle, kitchen and more!