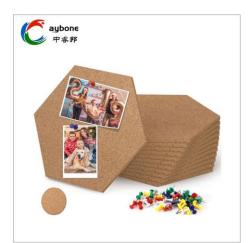

## Product Description

Usually, **Hexagon Cork Board with Adhesive** can be widely applied on photo wall, maps, bulletin board etc. Papers, notes, photos, artwork and other paper things could be held on the wall by the cork boards in different dimension. "Raybone" **Hexagon Cork Board with Adhesive** is good for DIY cork coasters, custom bulletin boards, cork sheets etc. in your office, home, dorm room, cubicle, kitchen and more!